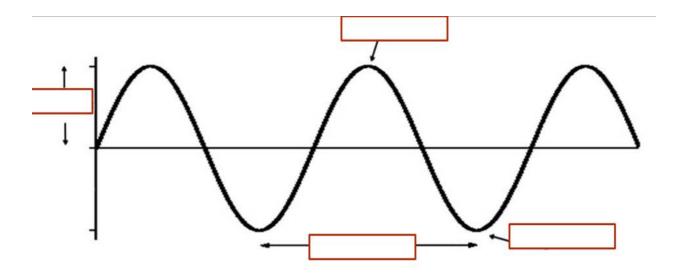

## Wave Diagram

Use your knowledge of waves to fill out the following diagram.

**Credible Sources Video** 

Summarize what you learned.